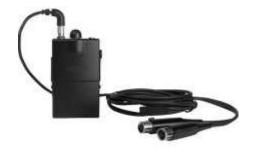

condenser mic)

I also use the **Shure** P6HW Personal Bodypack Receiver monitoring system with **Westone** ES2 Custom In-Ear Monitors.