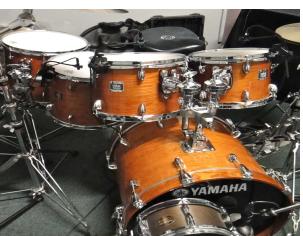

# Gear (detailed list)

Yamaha drums: (For recording)

Maple Custom series -Turquoise maple lacquer finish

16x22 bass drum 8x10 tom 8x12 tom 12x14 mounted tom

# (For live/touring)

Oak Custom series -York Honey Amber Gloss finish

17x22 or 17x20 bass drum - depending on the style of music 8x10 tom 9x12 tom 12x14 mounted tom 14x16 mounted tom