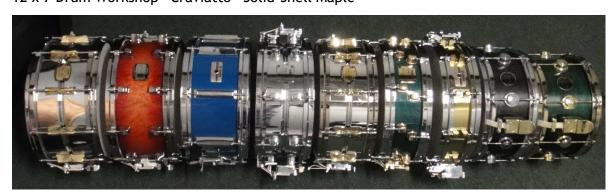

#### Snare drums:

- 14 x 3 ½ Yamaha Piccolo (brass shell)
- 14 x 4 ½ Yamaha "Vinnie Colaiuta" Signature model (maple shell)
- 14 x 5 ½ Yamaha "Dave Weckl" Signature model (aluminum shell)
- 14 x 5 ½ &14 x 6 ½ Yamaha "Paul Leim" Signature models (Chrome over brass shell)
- 14 x 6 ½ Yamaha "John Robinson" Signature model(birch shell)
- 14 x 6 ½ Yamaha 1980's Tour Series
- 13 x 5 Drum Workshop "Craviatto" Solid-Shell Maple
- 12 x 7 Drum Workshop "Craviatto" Solid-Shell Maple