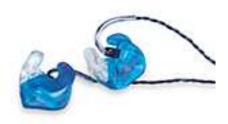

condenser mic)

I also use the **Shure** P6HW Personal Bodypack Receiver monitoring system with **Westone** ES2 Custom In-Ear Monitors.