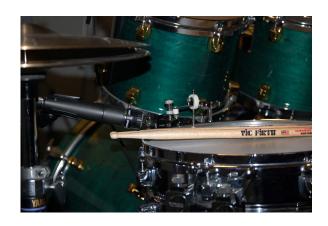

# **Shure** Microphones:

Bass drum: Beta 52 (mounted with the May internal mounting system)

Snare: SM57

Toms: SM98 or Beta 98 D/S (miniature condenser mic)

Overheads: SM81 Hi-Hat: KSM 141

Room mic(s): VP88 (Stereo

### Vic Firth Drumsticks:

SD9 Driver sticks Heritage brushes