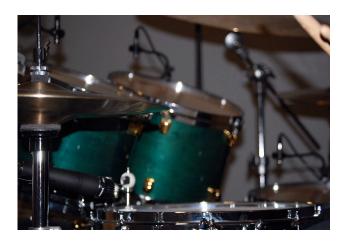

# **Shure** Microphones:

Bass drum: Beta 52 (mounted with the May internal mounting system)

Snare: SM57

Toms: SM98 or Beta 98 D/S (miniature condenser mic)

Overheads: SM81 Hi-Hat: KSM 141

Room mic(s): VP88 (Stereo

condenser mic)

I also use the **Shure** P6HW Personal Bodypack Receiver monitoring system with **Westone** ES2 Custom In-Ear Monitors.