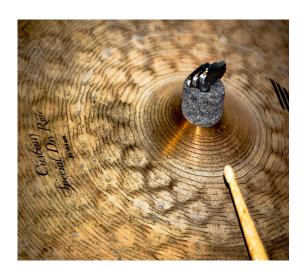

# Zildjian Cymbals:

6" A Custom Splash

9" Oriental Trash Splash

10" K Splash Brilliant

12" A Extra Thin Splash

13" K Hi-Hats

14" K Hi-Hats

15" K Dark Crash Brilliant

16" K Dark Crash

17" A Custom Projection Crash

18" K Dark Crash Thin

20" K Custom Dry Light Ride

21" K Custom Special Dry Ride

22" K Custom High Definition Ride