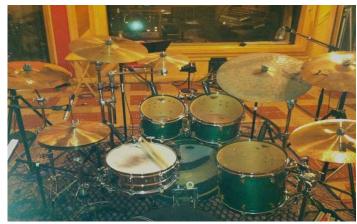

# Gear (detailed list)

Yamaha drums: (For recording)

Maple Custom series -Turquoise maple lacquer finish

16x22 bass drum 8x10 tom 8x12 tom 12x14 mounted tom

# (For live/touring)

Oak Custom series -York Honey Amber Gloss finish

17x22 or 17x20 bass drum - depending on the style of music 8x10 tom 9x12 tom 12x14 mounted tom 14x16 mounted tom